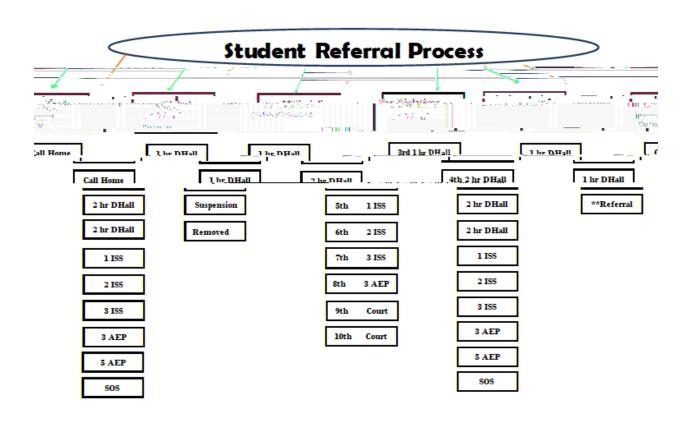

|









.

.

| • |  |  |
|---|--|--|
|   |  |  |
| • |  |  |
|   |  |  |
|   |  |  |
|   |  |  |
|   |  |  |
|   |  |  |
|   |  |  |
|   |  |  |

•

•

•

•

•